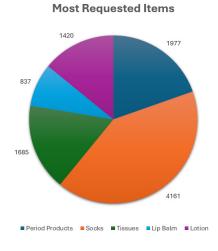

Many members of our community rely on our Personal Care Pantry, and we can't do it alone. We've distributed 14,237 items this year, including over 4,000 pairs of socks. By making a donation of new, unused travel-sized toiletries and hygiene products you can make a direct impact on the lives of countless individuals in our community. Your support helps ensure that everyone, regardless of their circumstances, has access to the basic necessities that they need to thrive.

## CAMDEN COUNTY LIBRARY SYSTEM'S PERSONAL CARE PANTRY IMPACT\*

\*The charts present statistical data covering the time frame of April to October 2024. Charts created November 2024

Let's come together to support our community! We're seeking donations of *new, unopened* items. **How to Donate:** Click on the links below to purchase the desired item on <u>Amazon.com</u>. During checkout, enter the following shipping address: