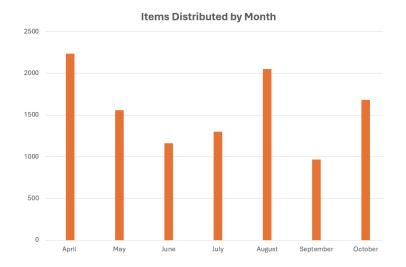

Many members of our community rely on our Personal Care Pantry, and we can't do it alone. We've distributed 14,237 items this year, including over 4,000 pairs of socks. By making a donation of new, unused travel-sized toiletries and hygiene products you can make a direct impact on the lives of countless individuals in our community. Your support helps ensure that everyone, regardless of their circumstances, has access to the basic necessities that they need to thrive.

## CAMDEN COUNTY LIBRARY SYSTEM'S PERSONAL CARE PANTRY IMPACT\*

\*The charts present statistical data covering the time frame of April to October 2024. Charts created November 2024

Let's come together to support our community! We're seeking donations of *new, unopened* items. **How to Donate:** Click on the links below to purchase the desired item on <u>Amazon.com</u>. During checkout, enter the following shipping address: